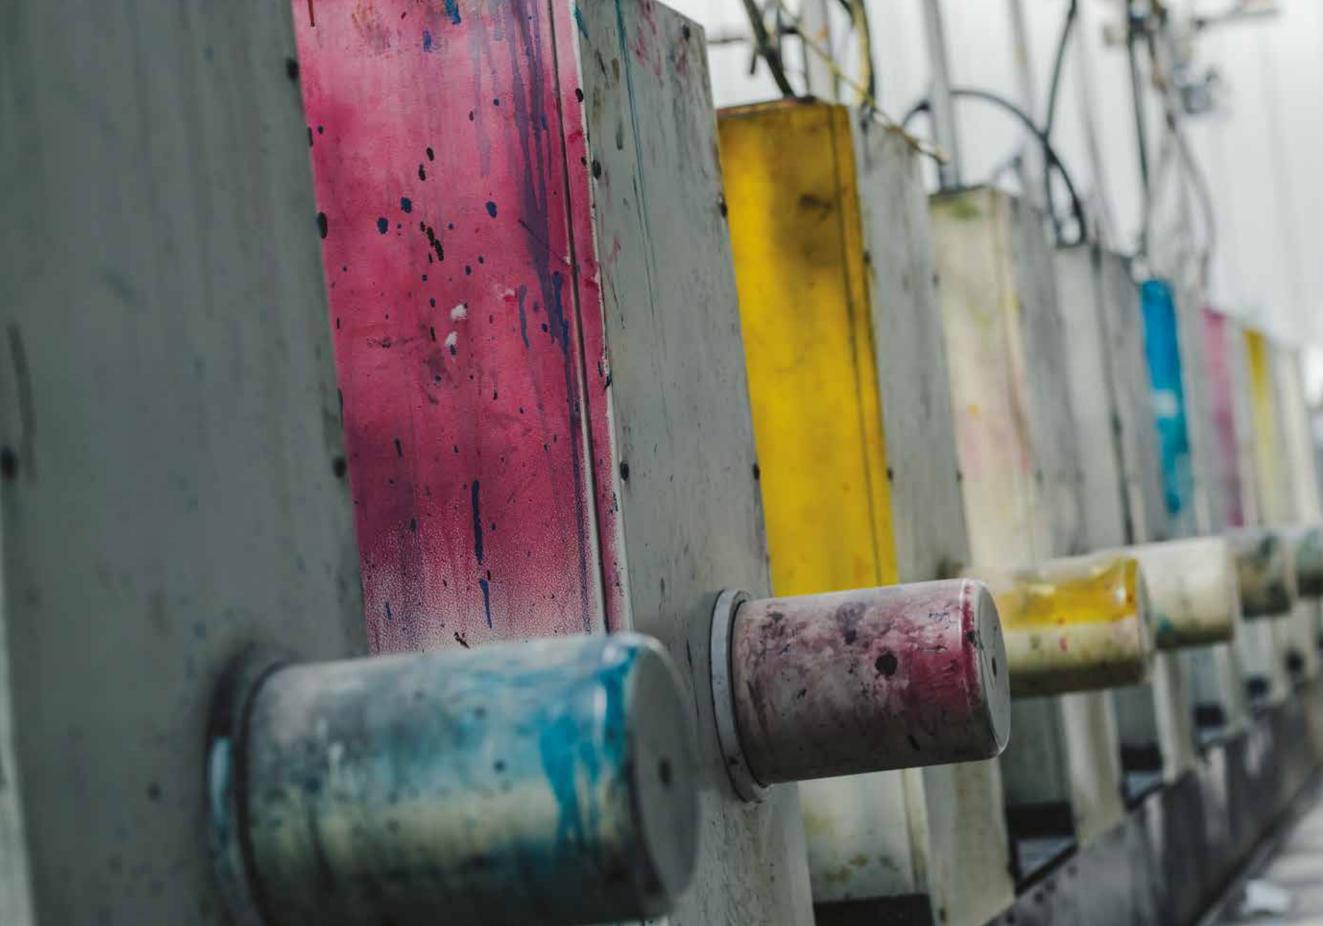

### **Reel Fed Paper**

Our B1 printing press uses a paper reel-fed system which allows us to tailor with precision the size of paper required for each job, this in turn dramatically reduces the volume of paper wastage.