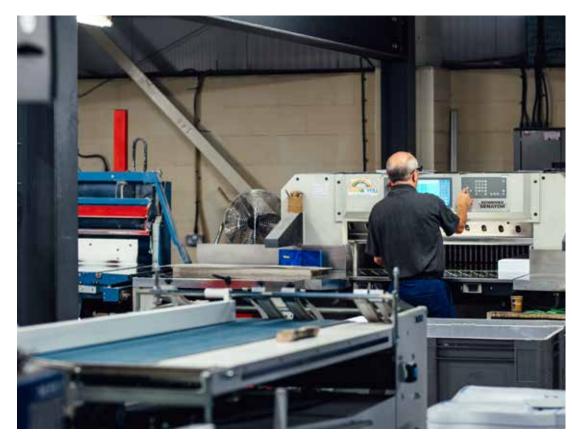

### **Energy Management**

The installation of power sensors on all of our machinery and equipment enables us to accurately monitor and manage energy usage.

### **Reel Fed Paper**

Our B1 printing press uses a paper reel-fed system which allows us to tailor with precision the size of paper required for each job, this in turn dramatically reduces the volume of paper wastage.