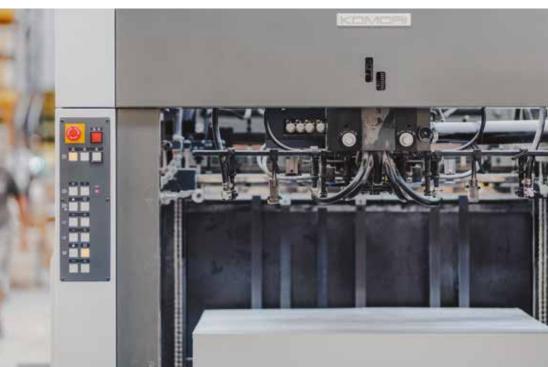

### **Reel Fed Paper**

Our B1 printing press uses a paper reel-fed system which allows us to tailor with precision the size of paper required for each job, this in turn dramatically reduces the volume of paper wastage.

### Print Print Print Print Print Print Print Print Print Print

Deltor work within an ISO9001 certified quality management framework. This has been implemented to provide quality control procedures encompassing all of our processes, from enquiry and estimating through to production, delivery and invoicing.