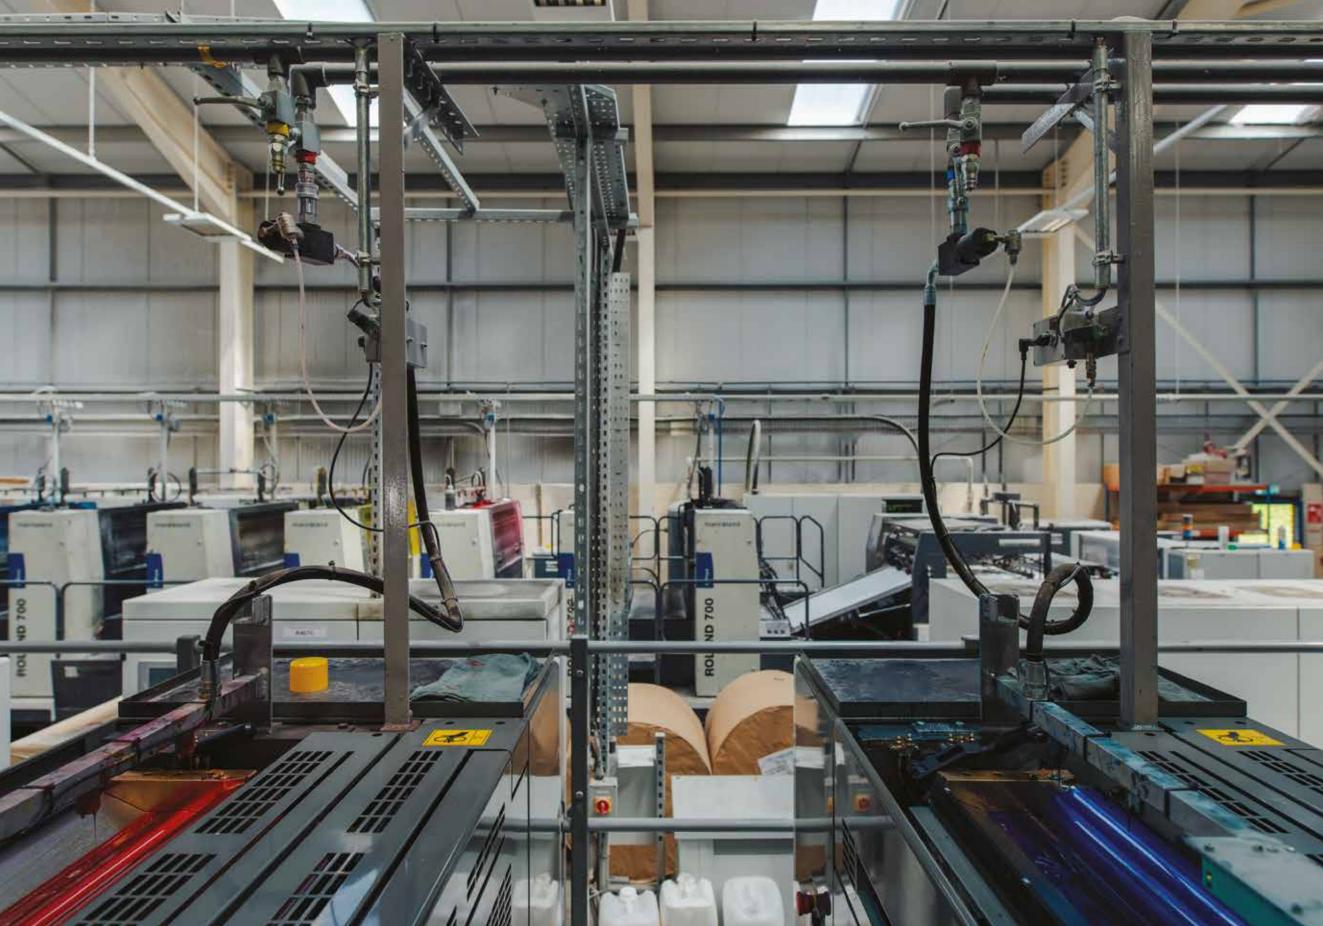

### **Reel Fed Paper**

Our B1 printing press uses a paper reel-fed system which allows us to tailor with precision the size of paper required for each job, this in turn dramatically reduces the volume of paper wastage.