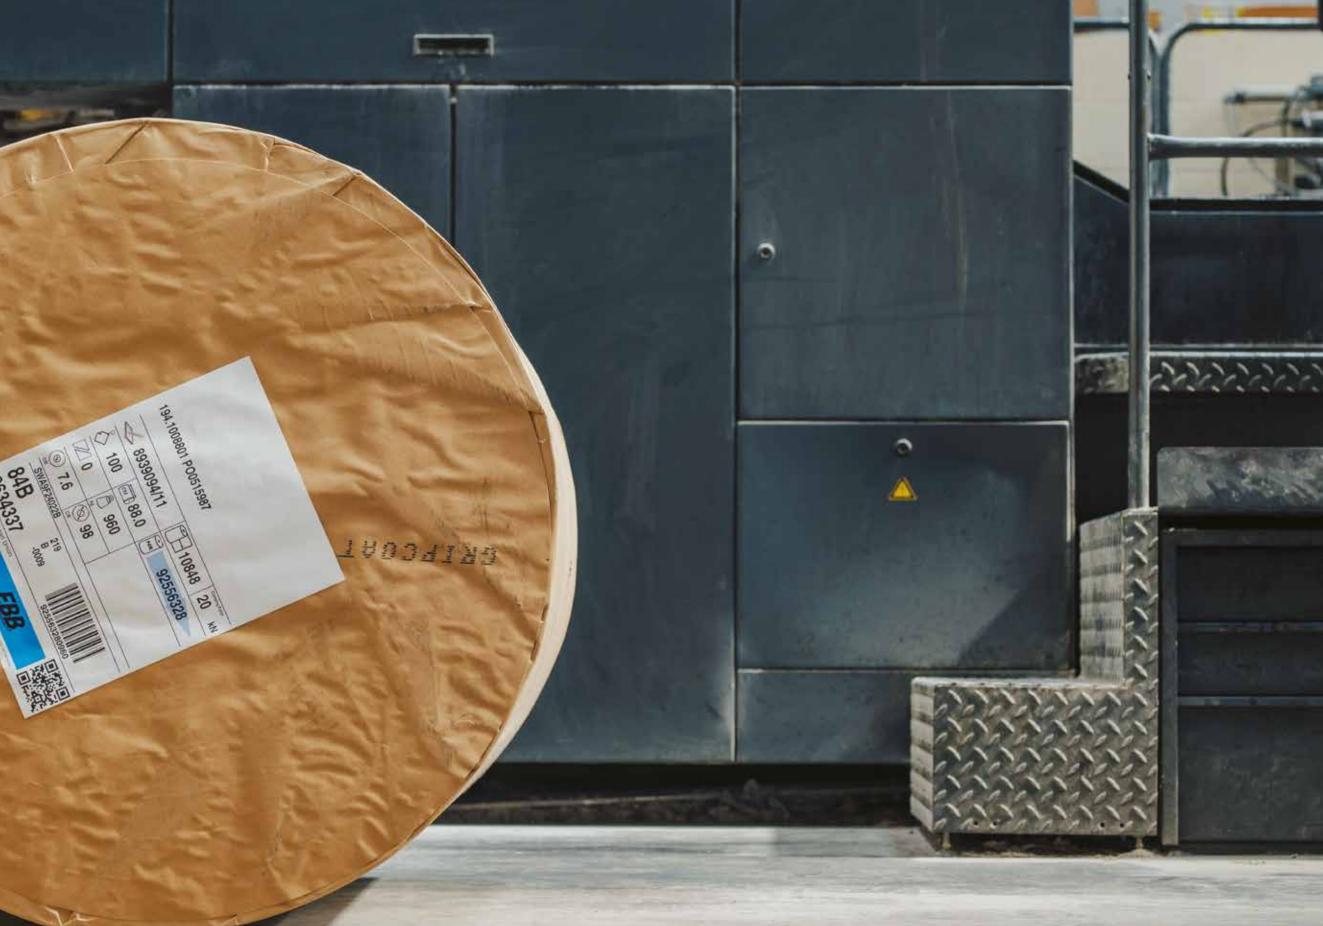

### **Reel Fed Paper**

Our B1 printing press uses a paper reel-fed system which allows us to tailor with precision the size of paper required for each job, this in turn dramatically reduces the volume of paper wastage.