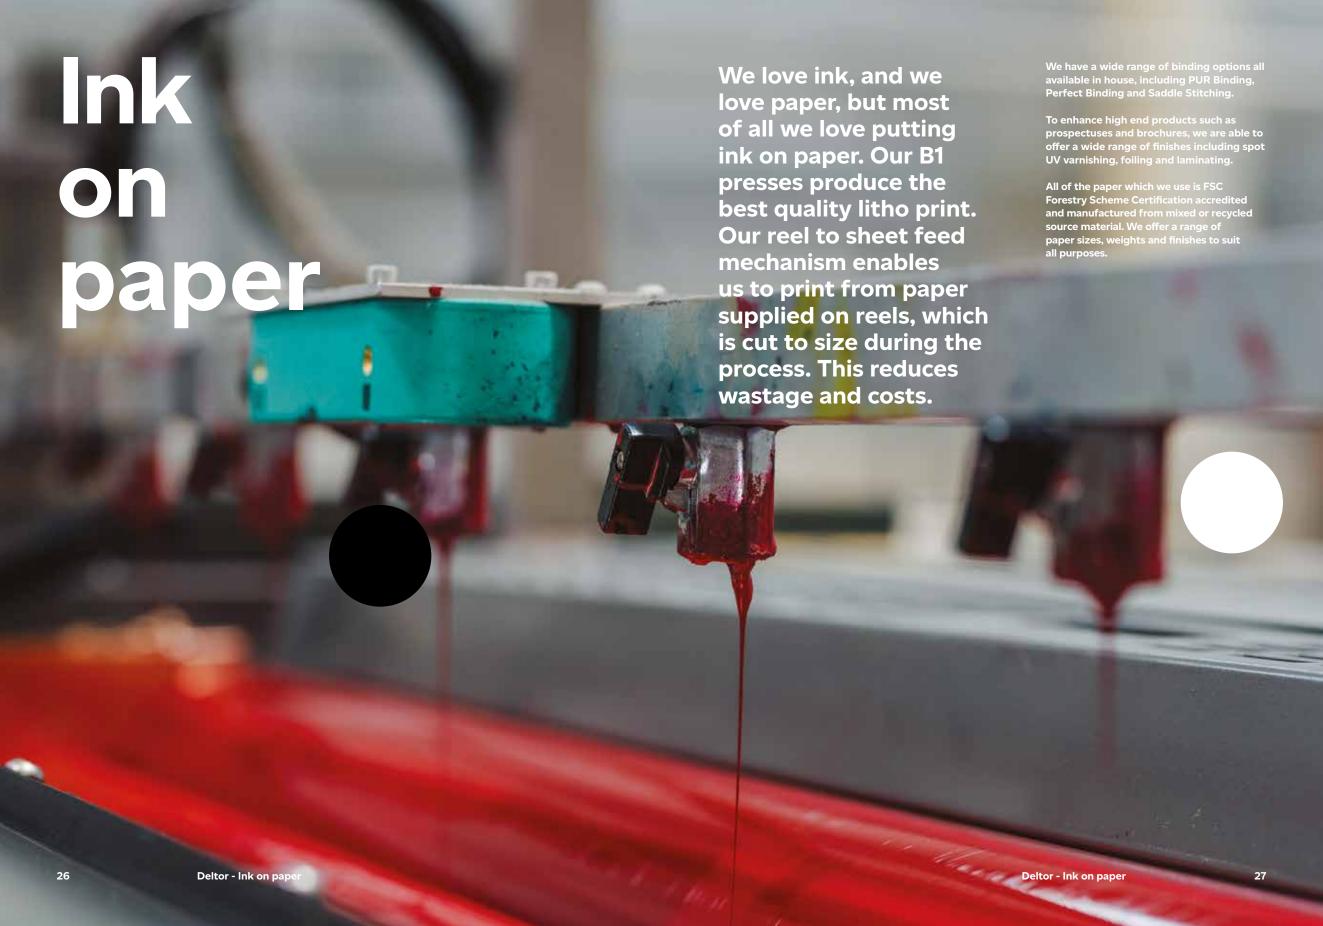

### **Reel Fed Paper**

Our B1 printing press uses a paper reel-fed system which allows us to tailor with precision the size of paper required for each job, this in turn dramatically reduces the volume of paper wastage.